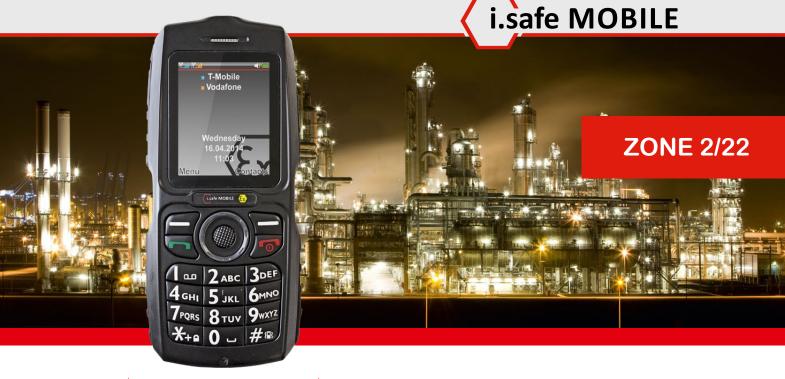

The CHALLENGER 2.0 is the solid base-functional mobile phone with basic equipment, reinforced speaker and powerful 2W LED torch.

## **TECHNICAL FEATURES**

frequencies: quadband GSM 850/900/1800/ 1900 MHz

2G (GSM/GPRS/EDGE), quadband

Bluetooth® 3.0

size: 126 x 58 x 23 mm, weight: 165 g

2500 mAh battery, standby 600 hrs., talktime: 2G/3G: 560 min./440 min.

## **FURTHER FEATURES**

waterproof: 30 min. up to 2 m, impervious to dust and microparticles

operation range from -20 °C to 60 °C

powerful 2W LED torch

3W amplified speaker

2.0" (5.08 cm) RugDisplay-Glass with a resolution of 176 x 220 pixel